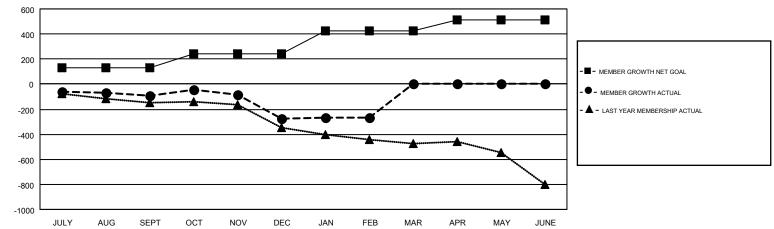

## Multiple District 1

GMT: STEVE ANTON

LOCATION: ILLINOIS

GMT CA 1

| Clubs         |               |           |               | Members               |                           |                         |                                                    |  |
|---------------|---------------|-----------|---------------|-----------------------|---------------------------|-------------------------|----------------------------------------------------|--|
|               | RESULTS FOR   | 2018-2019 |               | RESULTS FOR 2018-2019 |                           |                         |                                                    |  |
| QUARTER       | NEW CLUB GOAL | NEW CLUBS | DROPPED CLUBS | QUARTER               | MEMBER GROWTH NET<br>GOAL | MEMBER GROWTH<br>ACTUAL | DROPPED<br>MEMBERS ACTUAL<br>(including transfers) |  |
| JULY/AUG/SEPT | 3             | 0         | 3             | JULY/AUG/SEPT         | 133                       | 294                     | 327                                                |  |
| OCT/NOV/DEC   | 3             | 0         | 4             | OCT/NOV/DEC           | 110                       | 321                     | 475                                                |  |
| JAN/FEB/MAR   | 5             | 0         | 0             | JAN/FEB/MAR           | 184                       | 189                     | 161                                                |  |
| APR/MAY/JUNE  | 2             | 0         | 0             | APR/MAY/JUNE          | 87                        | 0                       | 0                                                  |  |

## GOALS AND ACTUAL MEMBERS CUMULATIVE

| DROPPED CLUBS: 7  DROPPED MEMBERS |     | 262 CLUBS OF 493 ADDED 1 OR MORE<br>NEW MEMBERS | GENDER DISTRIBUTION  MALE 10,420 (74.77%)  FEMALE 3,517 (25.23%) |  |       |
|-----------------------------------|-----|-------------------------------------------------|------------------------------------------------------------------|--|-------|
| DECEASED                          | 148 | CLICK HERE FOR CUMULATIVE                       | TOTAL FAMILY UNIT MEMBERS                                        |  | 2,013 |
| CLUB CANCELLED 44 OTHER 764       |     | MEMBERSHIP DATA                                 | FAMILY MEMBERS PAYING HALF DUES                                  |  | 1,043 |
| TOTAL                             | 956 |                                                 | DOES                                                             |  |       |