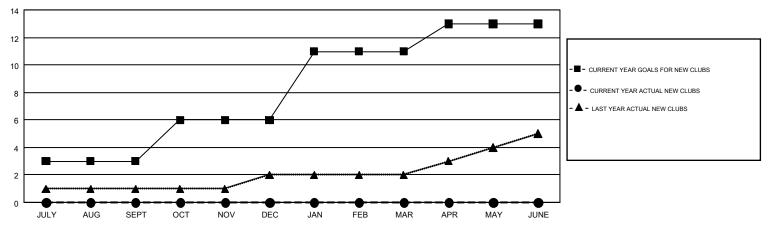

## Multiple District 1

GMT: STEVE ANTON

LOCATION: ILLINOIS

GMT CA 1

| Clubs         |               |           |               | Members               |                           |                         |                                                    |  |
|---------------|---------------|-----------|---------------|-----------------------|---------------------------|-------------------------|----------------------------------------------------|--|
|               | RESULTS FOR   | 2018-2019 |               | RESULTS FOR 2018-2019 |                           |                         |                                                    |  |
| QUARTER       | NEW CLUB GOAL | NEW CLUBS | DROPPED CLUBS | QUARTER               | MEMBER GROWTH NET<br>GOAL | MEMBER GROWTH<br>ACTUAL | DROPPED<br>MEMBERS ACTUAL<br>(including transfers) |  |
| JULY/AUG/SEPT | 3             | 0         | 3             | JULY/AUG/SEPT         | 133                       | 294                     | 327                                                |  |
| OCT/NOV/DEC   | 3             | 0         | 4             | OCT/NOV/DEC           | 110                       | 321                     | 475                                                |  |
| JAN/FEB/MAR   | 5             | 0         | 0             | JAN/FEB/MAR           | 184                       | 189                     | 161                                                |  |
| APR/MAY/JUNE  | 2             | 0         | 0             | APR/MAY/JUNE          | 87                        | 0                       | 0                                                  |  |

## GOALS AND ACTUAL NEW CLUBS CUMULATIVE